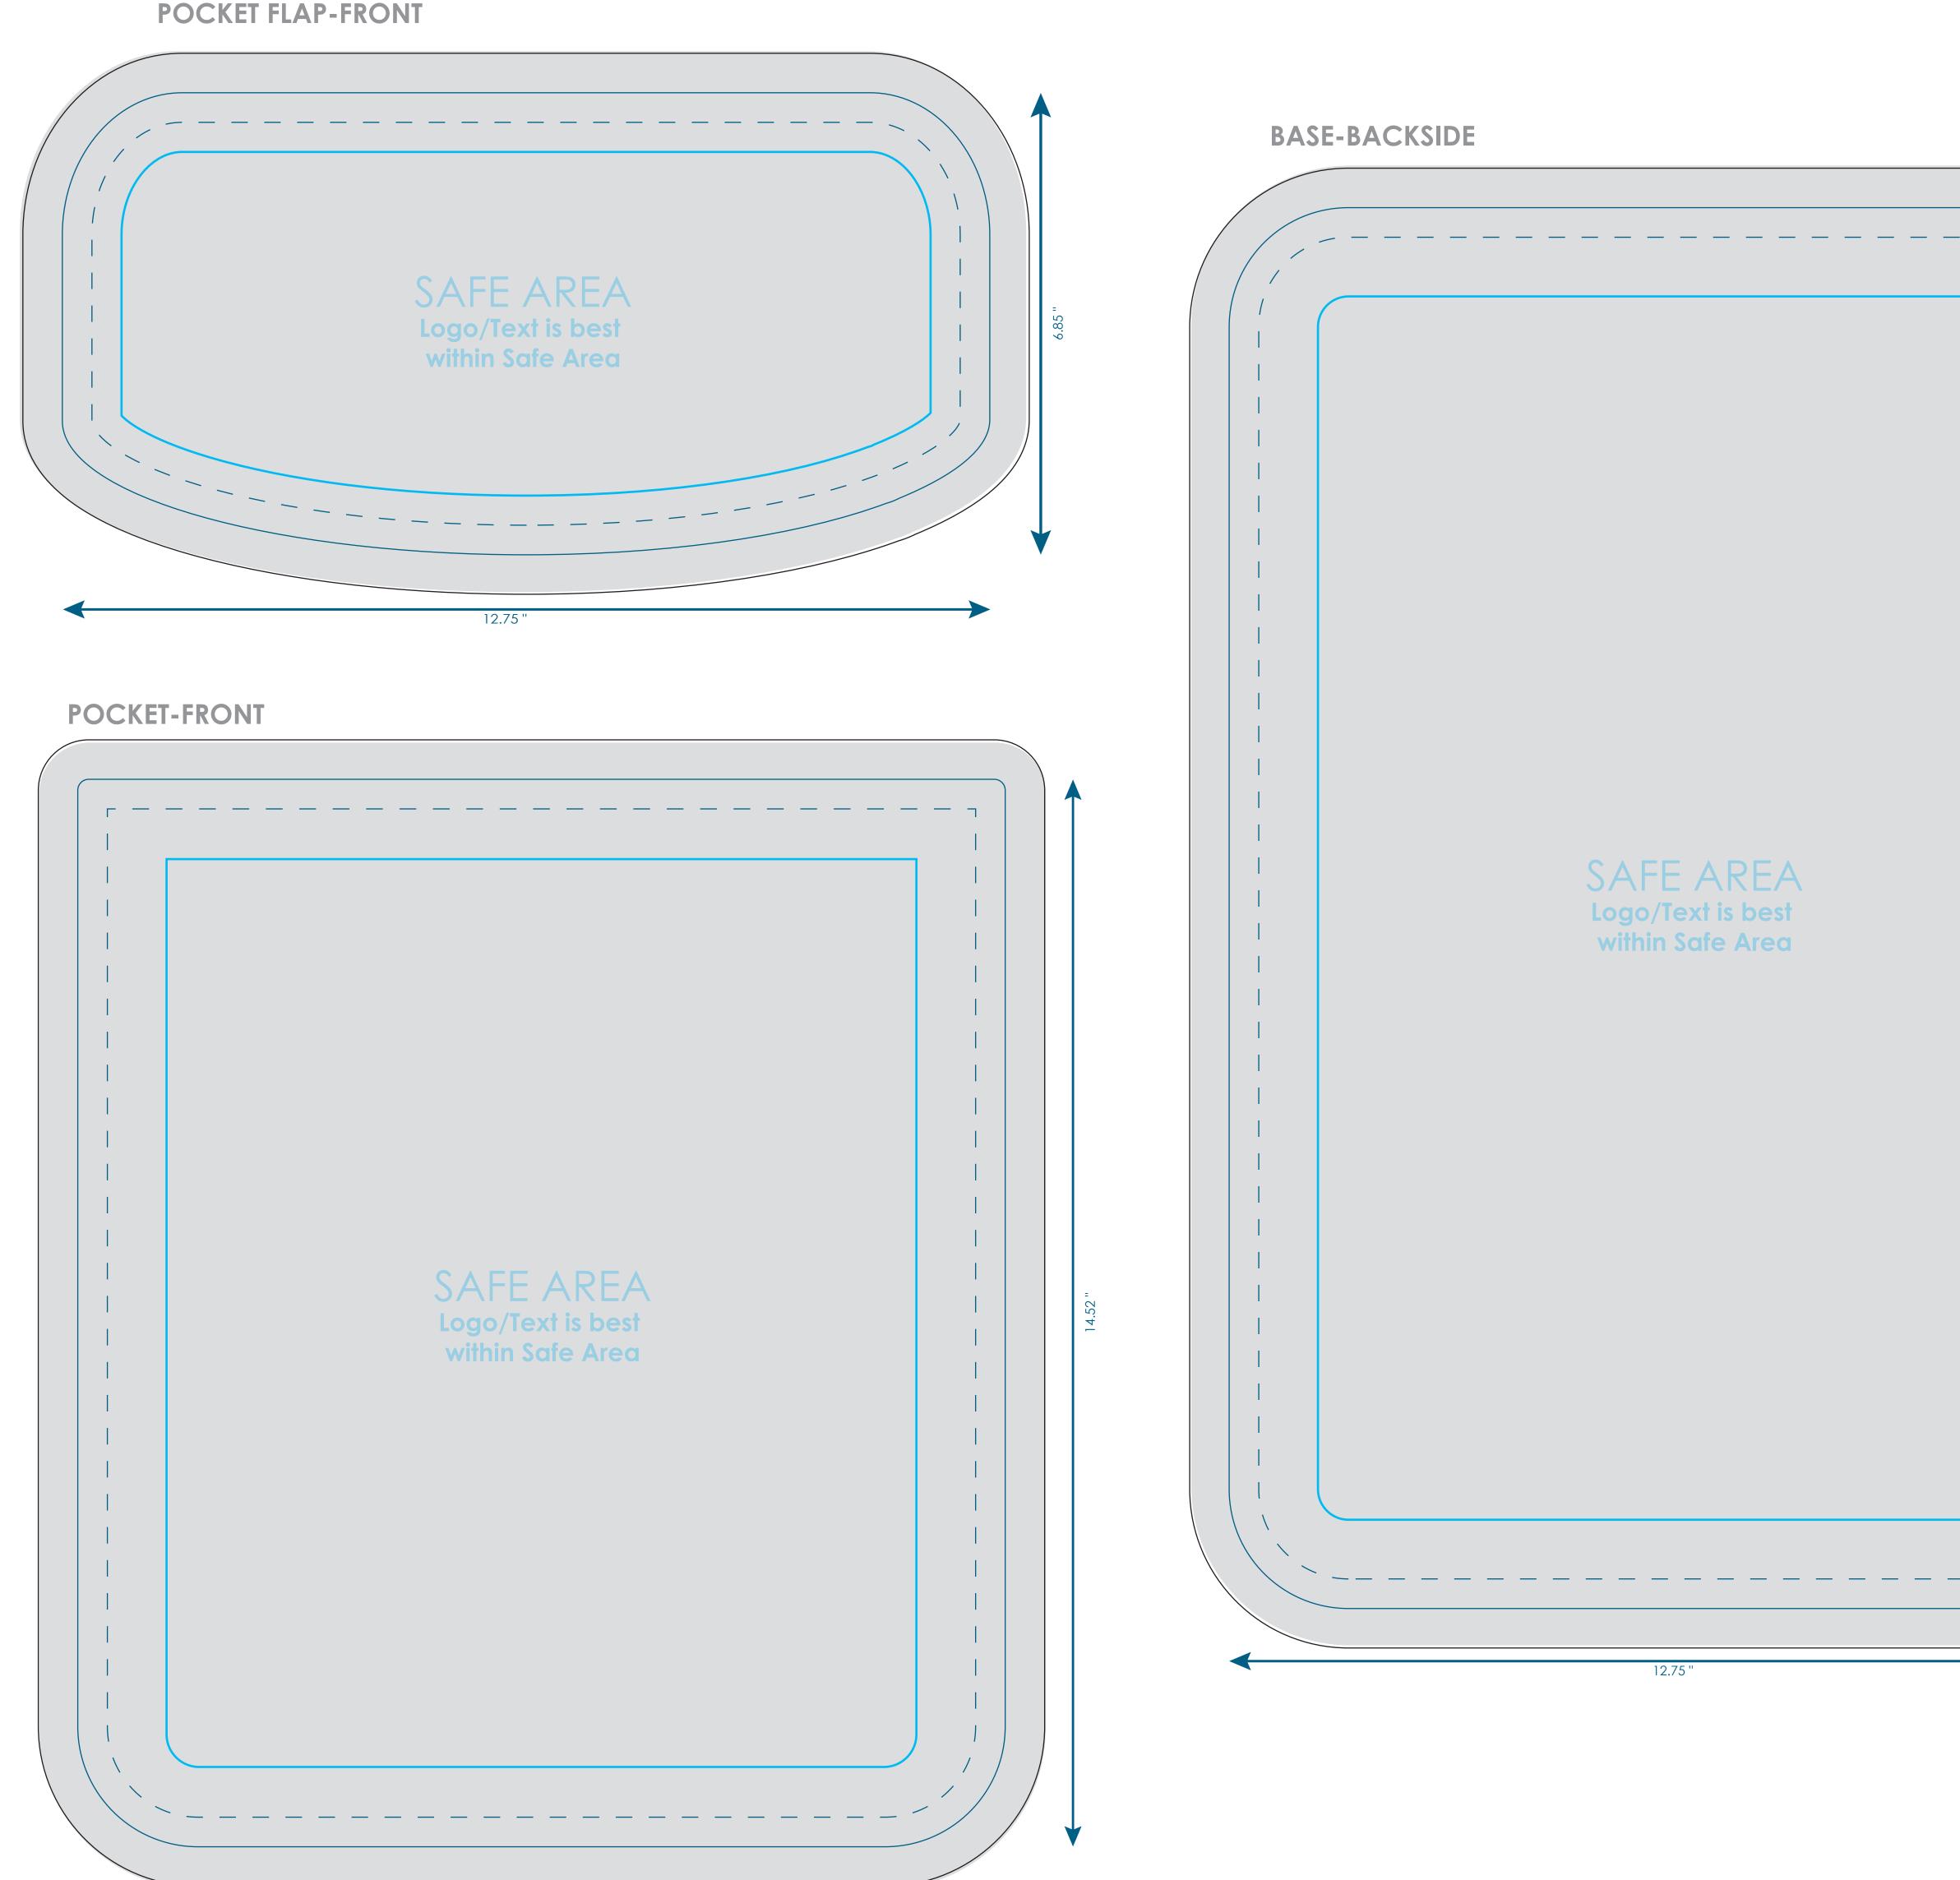

Feather LITE Sleeve for 17" Screens

Final product size is approximately: 11.75"W  $\times$  17.5"H

Imprint size:

Pocket-Front: 12.75"W x 14.52"H

Base-Backside: 12.75"W x 18.75"H

Pocket Flap-Front: 12.75"W x 6.85"H

Safe area size:

Pocket-Front: 9.5"W x 11.5"H

Base-Backside: 9.5"W x 15.5"H

Pocket Flap-Front: 10.25"W x 4.35"H

Pocket-Front: 12.75"W x 14.52"H

Base-Backside: 12.75"Wx 18.75"H

Pocket Flap-Front: 12.75"W x 6.85"H